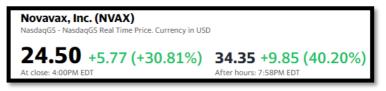

**ALNY**, and list goes on, many biotech stocks are at these stocks sitting at alltime high.

Most of Corona related recommended stocks done very well and few stock like

MRNA, CODX, ZLAB, VIR, NNVC, and NVAX (NVAX we recommended at \$5.00

and today it closed at \$35.00) performed amazingly well along with other corona stocks. Last week in our earning recommendations I recommended

QDEL (recommended \$137.00), it has great news during the