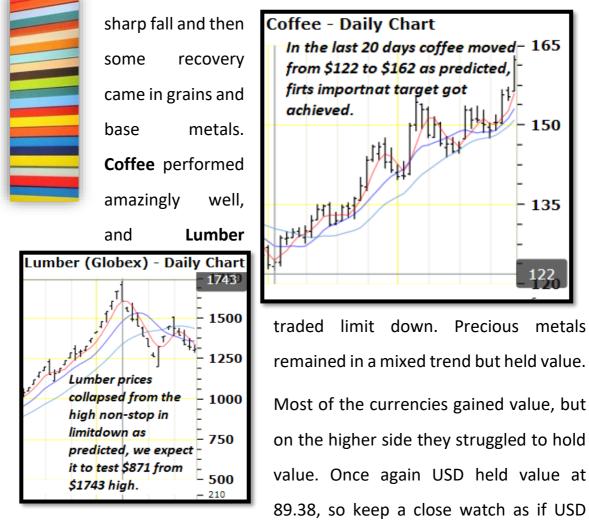

I strongly recommend just focusing on gold, silver, and coffee at this stage. Coffee has achieved a short term predicted target of \$161.75 and there is a possibility that it may test \$183 in the coming time, but book profit on any sharp rise. These three commodities are our favorite. Last years grains were our top picks and they performed amazingly well. Copper has also achieved our higher side target of \$488 and there is a possibility that it may test a new high in the later part of this year.