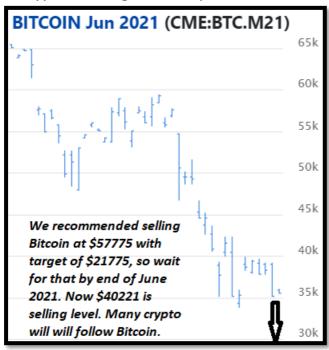

**CRYPTO CURRENCIES** 

Last week Crypto traded both sides, but at this stage as mentioned in the last week newsletter we don't see Bitcoin to move above \$40555 level so this is great level to sell with lower side target of \$21000 in the

medium term or it can easily achieve this month so be aware. Don't buy any bitcoin or crypto Currencies as Mars may play very negative role for Crypto from this week.

This week astro combinations indicates: