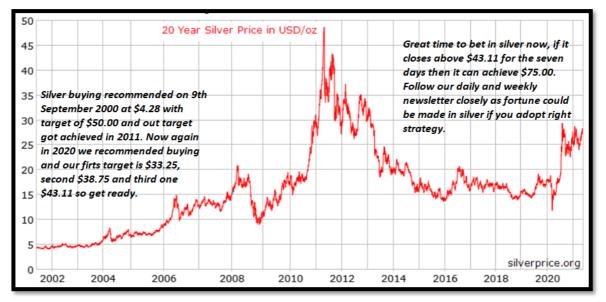

Our focus will be on Silver, Cancer Mars is coming and what a fearless role it can play opposite Saturn. If Mars starts supporting Silver, then we can see silver prices gaining 20 to 30% in a short period of time. Yes, this could be the most amazing trade in the coming time as per our astro theory. In 2001/02 our view become very bullish for metals, in one interview with SABC we predicted a 52year bullish cycle for precious metals. We also stated that the bullish cycle will end around 2052 but between 2001 to 2052 we will see a continuous rise in precious metals prices which was the most interesting prediction we provided

to the financial community. When we made these predictions, Gold was trading at \$272 and Silver \$4.28. We also stated that in the next 52 years gold and silver won't see \$272 and silver \$4.28 again. The most important wave has ended in 2011, when gold tested \$1935 and silver \$50.00, we called it the short-term top. Follow our **"2021 Financial Prophecies"** book monthly predictions closely.

In May 2019 we called a bottom in precious, and again recommended buying for the second wave. We are currently in the second bullish wave cycle so this could be an interesting time for metals like gold and silver. A new high could be

horrible two weeks.

We are entering into very interesting time cycle because precious metals can outperform as investment instrument, but base metals can perform mix. Our main focus will be on silver as this metal can make your fortune in the short period of time so focus on silver as prices of silver can easily rise 30 to 40% higher in the next eight to twelve weeks it is clear that aggressive upward trend may take place. In price term silver can easily test \$33.38, \$38.55 to \$43.11 level. Gold can move toward \$2100. Platinum will underperform.